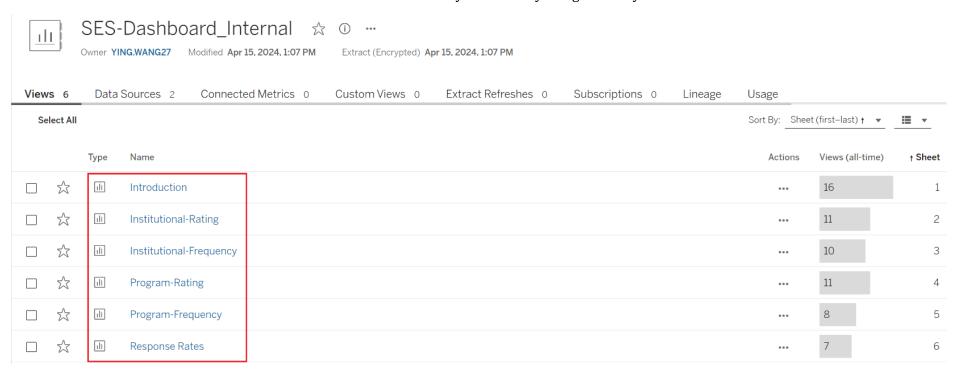

Log in with your **CUNY Login credentials**:

- > Forgot Password > New User
- > Forgot Username > Manage your Account

4. You will be taken to the start screen on the Tableau Server. Click on SES-Dashboard\_Internal.