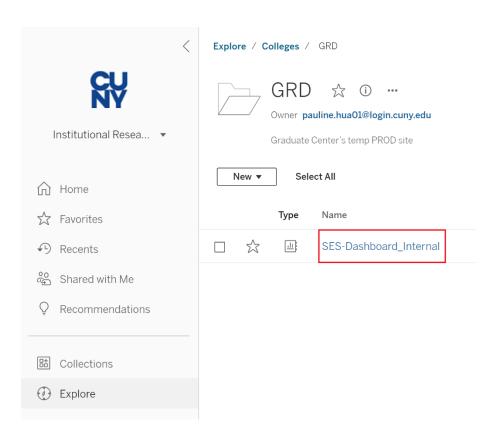

Log in with your **CUNY Login credentials**:

- > Forgot Password > New User
- > Forgot Username > Manage your Account

4. You will be taken to the start screen on the Tableau Server. Click on SES-Dashboard\_Internal.