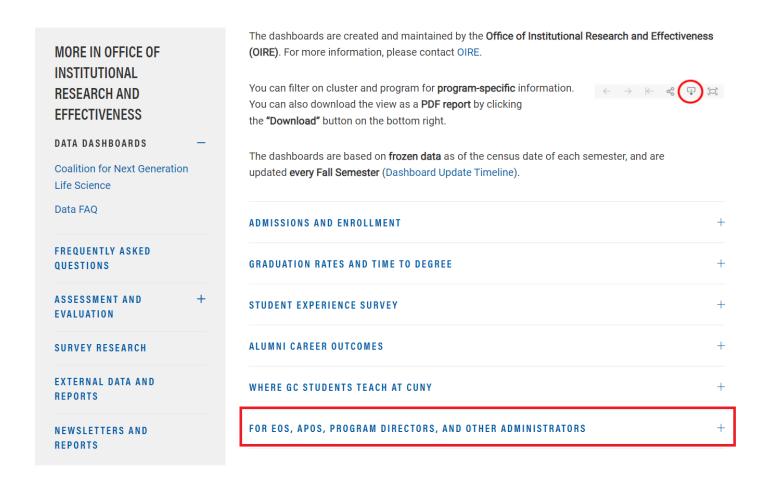

## **Accessing and Navigating OIRE Tableau dashboards**

1. On our Data Dashboards website, click on For EOs, APOs, Program Directors, and Other Administrators.

INSTITUTIONAL RESEARCH AND EFFECTIVENESS > DATA DASHBOARDS