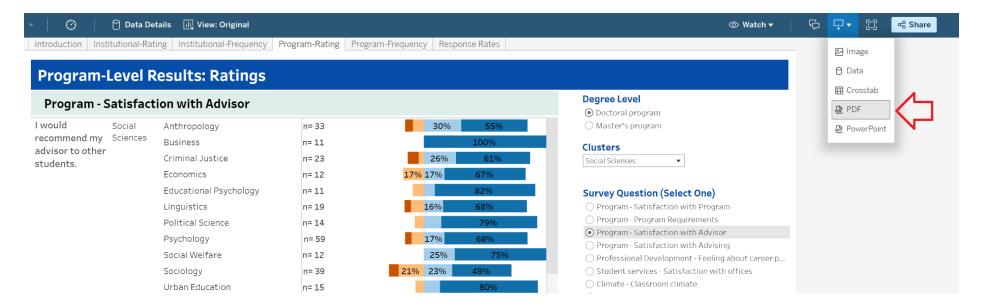

Office of Institutional Research and Effectiveness (OIRE)

March 2024

7. To download a PDF of the dashboard. Click on the highlighted button and choose PDF. You can choose your view, and other settings before downloading.