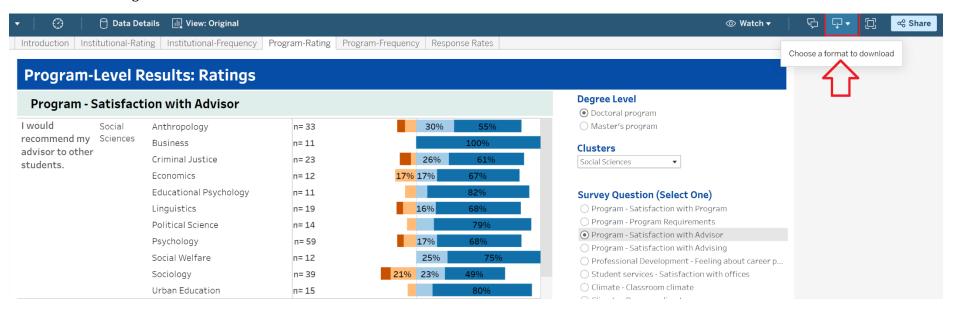

Office of Institutional Research and Effectiveness (OIRE)

March 2024

7. To download a PDF of the dashboard. Click on the highlighted button and choose PDF. You can choose your view, and other settings before downloading.