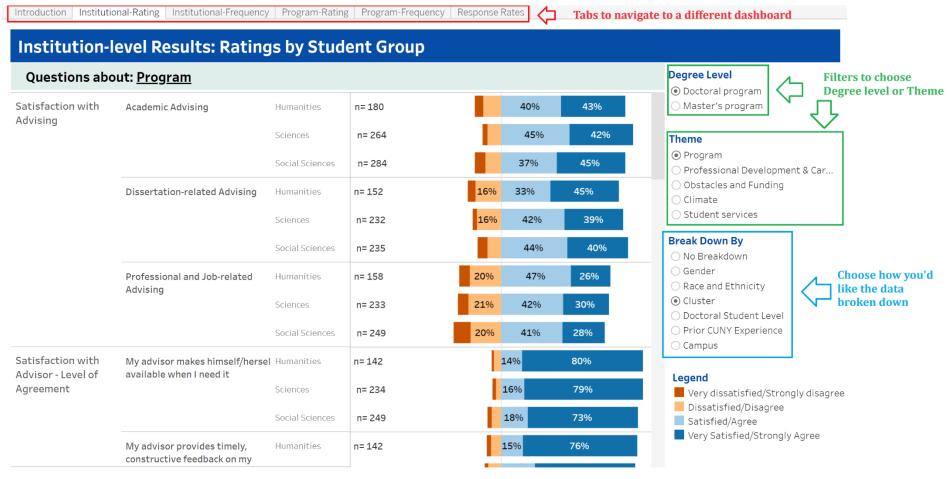

5. You will see several tabs for dashboards. Click on either one and you can easily navigate to any dashboard.

6. The tabs to navigate to different dashboards are in the red box. The filters to choose to view the data by Degree Level or Themes are in green. The data can be broken down into several different ways as shown in the blue box.