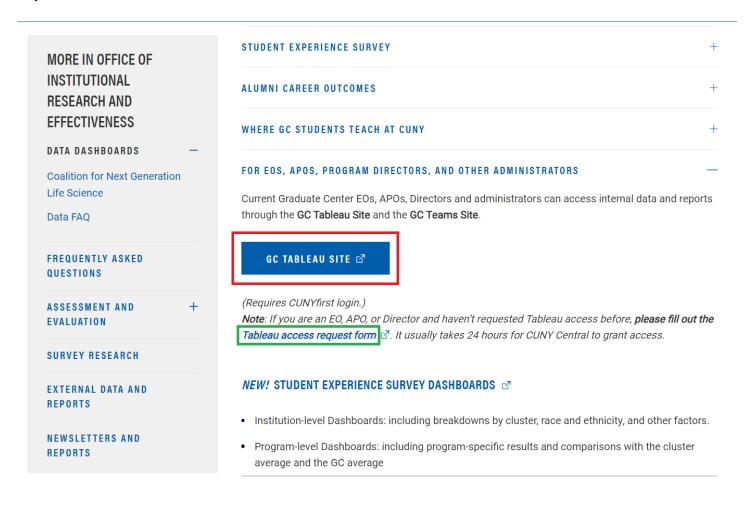

## DATA DASHBOARDS

2. If you have access to Tableau Server, click on the GC Tableau Site button. If you do not, you can request access by clicking on the Tableau access request form.

3. Clicking on the GC Tableau Site Button takes you to a login page that takes your CUNYFirst credentials.