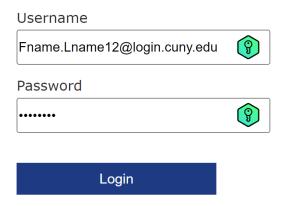

## **Web Applications Login**

If you are logging into a University cloud service offering, such as Dropbox or Microsoft Office 365 for Education, you agree to abide by the terms in the <u>CUNY Acceptable Use of University Data in the Cloud policy</u>.

Log in with your **CUNY Login credentials**:

- > Forgot Password > New User
- > Forgot Username > Manage your Account

4. You will be taken to the start screen on the Tableau Server. Click on SES-Dashboard\_Internal.